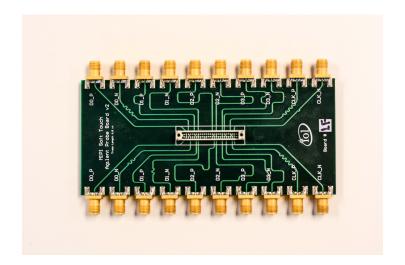

## **Soft-Touch Board**

The Soft-Touch board is designed to be used with the Agilent U4421A Protocol Analyzer for MIPI D-PHY Interfaces.

## Learn more

The Soft-Touch board is designed to be used with the Agilent U4421A Protocol Analyzer for MIPI D-PHY Interfaces. The Soft-Touch board can be used to monitor traffic between two MIPI D-PHY devices, or between the U4421A Protocol Exerciser and a MIPI D-PHY device under test.