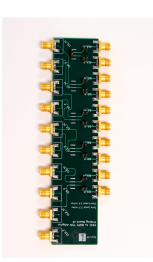

## P331 MIPI D-PHY/CSI/DSI Probing Board

The P331 MIPI D-PHY/CSI/DSI Probing Board is designed to attach directly to a Moving Pixel Company P331 D-PHY Generator using short SMA barrels.

InterOperability Lab/MIPI Test Fixtures

Learn more

The P331 MIPI D-PHY/CSI/DSI Probing Board is designed to attach directly to a Moving Pixel Company P331 D-PHY Generator using short SMA barrels. It allows convenient connectivity for an Oscilloscope or Logic Analyzer system in order to monitor an active D-PHY based link. There are test points which can be a convenient point for solder-in style probe points.