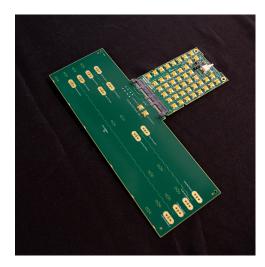

## OCP 3.0 SI Gen 3 CLB Test Board (Lanes 0-7)

Signal Integrity Board for OCP 3.0 NIC Physical Layer Conformance

Signal Integrity Board for OCP 3.0 SI Transmitter Gen 3 (8GT/s) used for testing Root Complex Transmitters and Receiver Calibration (paired with the CBB) of AIC Receivers. Additionally these fixtures can be used in the same fashion for validating PCIe SSDs using the EDSFF form factor for E1.L, E1.S, and E3.

Comes with one (1) CLB for lanes 0-7 and one (1) calibration board for 1x thru.

Please contact us for the current lead time.

Note: Please use English characters when placing orders.

NO WARRANTY: This hardware is provided "AS IS"