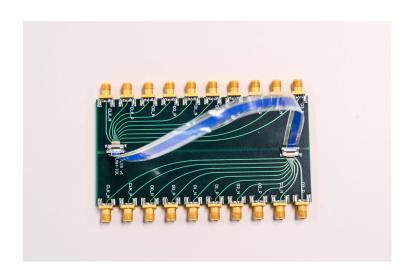

## **MIPI TLIS Board**

The MIPI D-PHY TLIS Board is a reference test channel designed to match the Transmission Line Interconnect Structure defined in the MIPI D-PHY specification.

## Category

InterOperability Lab/MIPI Test Fixtures

Learn more

The MIPI D-PHY TLIS Board is a reference test channel designed to match the Transmission Line Interconnect Structure defined in the MIPI D-PHY specification. It can be used as a worst-case test channel during MIPI interop testing.