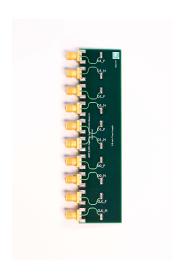

## **MIPI D-PHY Capacitive Load (CLOAD) Fixture**

The MIPI D-PHY Capacitive Load (CLOAD) Fixture is a reference termination test fixture used for performing MIPI D-PHY low power transmitter signaling measurements.

## Category

InterOperability Lab/MIPI Test Fixtures

View online page

The MIPI D-PHY CLOAD Fixture is a reference test fixture used for performing conformance measurements on D-PHY Low Power (LP-TX) signaling. It presents a precise 50pF capacitive load for the purpose of performing the Clock and Data Lane LP-TX Signaling tests defined in the MIPI D-PHY Physical Layer Conformance Test Suite (Tests 1.1.x and 1.2.x).